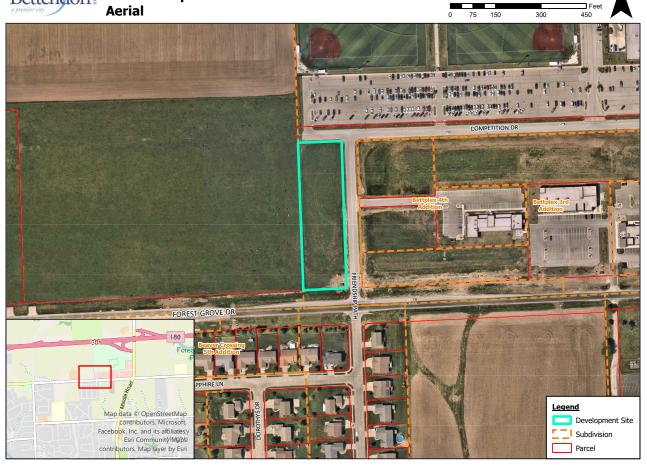

Case No. 23-031: Lot 7, Bettplex First Addition Bettendorf Site Development Plan Aerial

Ν

1 Inch = 195 Feet

Feet